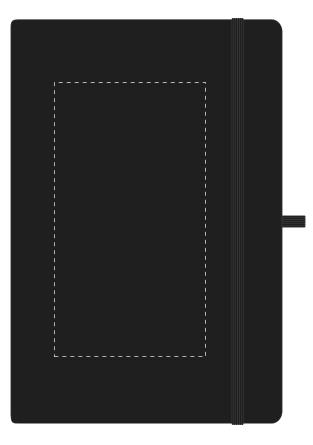

#### ARTWORK SCALE 50%

Product Image for visualisation - colours may vary

CENTRED TO PRINT AREA

CENTRED TO NOTEBOOK

1. Your order will not go in to print and production time cannot be confirmed,

The dashed line is to demonstrate print area and will not appear on your printed item

- unless artwork has been approved via the online system.

ARTWORK SCALE 100%

Max print area: 145mm x 80mm